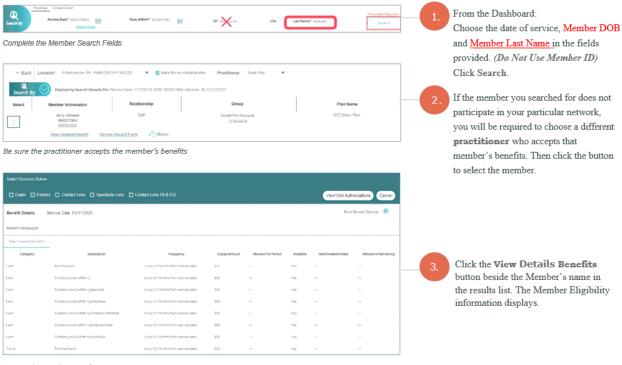

Versant Health Portal: https://ecp.versanthealth.com/

MetLife Vision PPO or MetLife through VSP – Follow your existing VSP process

If the patient does not know the specific plan they have, you may need to look into both systems in order to complete the process using their LAST NAME and DATE OF BIRTH. Note: Please see the attached for instructions on how to look up "Davis Vision by MetLife" and "Superior Vision by MetLife" member eligibility and benefits.

## Look up eligibility Superior Met Life and benefit information

Review the Member Benefits Messages