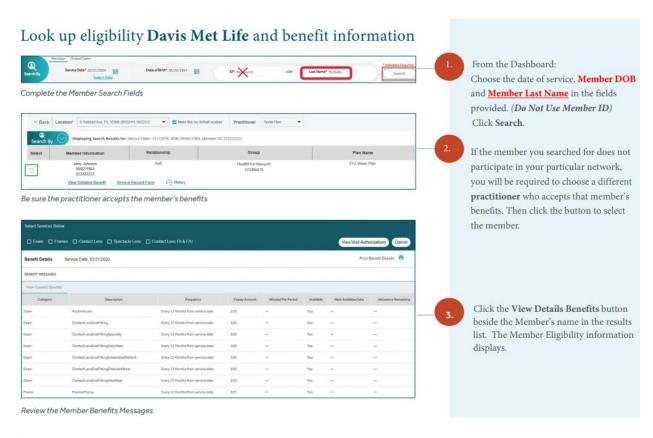

Versant Health Portal: https://ecp.versanthealth.com/

MetLife Vision PPO or MetLife through VSP – Follow your existing VSP process

If the patient does not know the specific plan they have, you may need to look into both systems in order to complete the process using their LAST NAME and DATE OF BIRTH. Note: Please see the attached for instructions on how to look up "Davis Vision by MetLife" and "Superior Vision by MetLife" member eligibility and benefits.